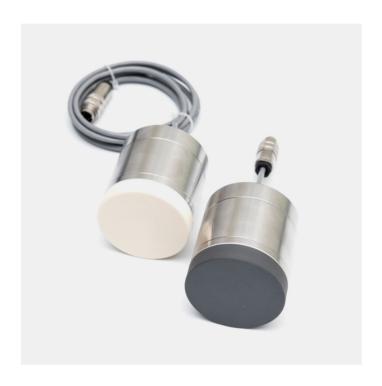

## **Sensor with Changeable Measuring Top**

Anthracite measuring top: For extreme functional requirement or highly abrasion (such as in mixers). White measuring top: For usage in bulk silo, metering or conveyer belts.

## **Special Features**

- → Effordless cannging of measuring head on-site
- High scanning speed to guarantee exact measurement
- → High temperature stability (0-80°C)
- → Deep penetrating measurement
- → Smallest dimensions through latest electronic components
- Universal installation possibilities
- Probe type corresponds to ATEX 95 and corresponds to EG-Requirement no. 1935/2004 available (use in food productions plants)

## (Technical Data)

| Power Supply      | + 24 V DC (+/-25%)                                                                                   |
|-------------------|------------------------------------------------------------------------------------------------------|
| Outputs (analog)  | 2 x 0-20 mA                                                                                          |
| Power Consumption | 1,5 Watt                                                                                             |
| Frequency         | 433,92 MHz                                                                                           |
| Temperature Range | 0-80°C                                                                                               |
| Cable Connection  | 5 x 0,25 mm <sup>2</sup> shielded (foil shield) L: 2 m. with miniature round connector, 5-pole, male |
| Dimensions        | Ø: 75 mm, Length: 100 mm                                                                             |
| Weight            | 1,8 kg                                                                                               |
| Cover             | Stainless Steel, IP 68                                                                               |