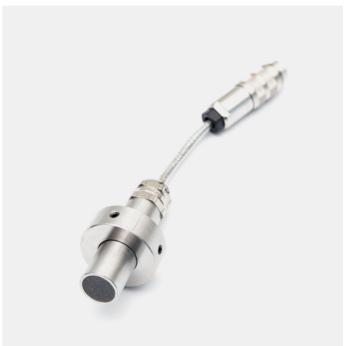

## Temperature Sensor (FL-TF 80 S/M)

For usage in mixers, aggregate silos and cement weighing systems

## **Special Features**

- → High wear resistant sensor tip enables extended life time even with abrasive installations
- → Compact construction
- Easy installation
- → Measure signal transmittance through reliable two wire technology
- Linear output signal

## (Technical Data)

| Measure Signal Output | 4-20 mA, 2-wire connection with reverse polarity protection |
|-----------------------|-------------------------------------------------------------|
| Power Supply          | +12 V= to +40 V=                                            |
| Temperature Range     | 0 +80° C (+/-0,3°C)                                         |
| Dimensions            | Lenght: 84 mm / ? 20 mm                                     |
| Cover                 | Stainless steel                                             |
| Protection            | IP 68                                                       |