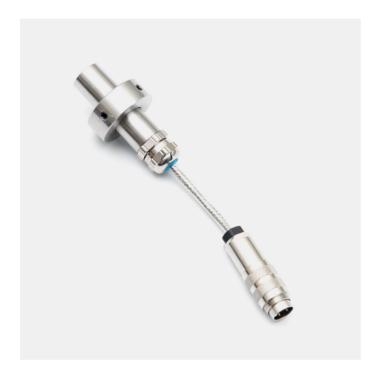

## Temperature Sensor (FL-TF 80 S/M)

For usage in mixers, aggregate silos and cement weighing systems

## **Special Features**

- → High wear resistant sensor tip enables extended life time even with abrasive installations
- → Compact construction
- Easy installation
- → Measure signal transmittance through reliable two wire technology
- Linear output signal

## (Technical Data)

| Measure Signal Output | 4-20 mA, 2-wire connection with reverse polarity protection |
|-----------------------|-------------------------------------------------------------|
| Power Supply          | +12 V= to +40 V=                                            |
| Temperature Range     | 0 +80° C (+/-0,3°C)                                         |
| Dimensions            | Lenght: 84 mm / ? 20 mm                                     |
| Cover                 | Stainless steel                                             |
| Protection            | IP 68                                                       |