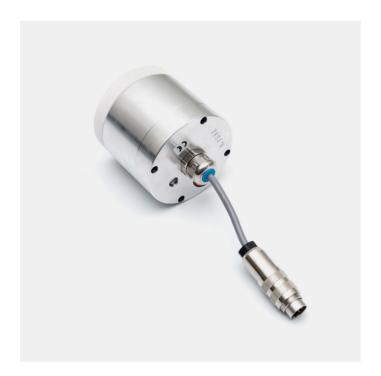

## **Special Features**

- → High scanning speed to guarantee exact measurement
- → High temperature stability (0 80°C)
- → Deep penetrating measurement
- → Smallest dimensions through latest electronic components
- Universal installation possibilities

## (Technical Data)

| Power Supply      | +24V DC (+/-25%)                                                                      |
|-------------------|---------------------------------------------------------------------------------------|
| Outputs (analog)  | 2 x (0-20mA)                                                                          |
| Power consumption | 1,5W                                                                                  |
| Frequency         | 433,92MHz                                                                             |
| Temperature range | 0-80°C                                                                                |
| Cable Connection  | 5 x 0,25 mm2 shielded (foil shield), L: 2 mtr. Miniature Round Connector 5-pole, male |
| Dimension         | Ø: 75 mm, Lenght: 90 mm                                                               |
| Weight            | 0,83kg                                                                                |
| Cover             | High solid Aluminium, IP68                                                            |